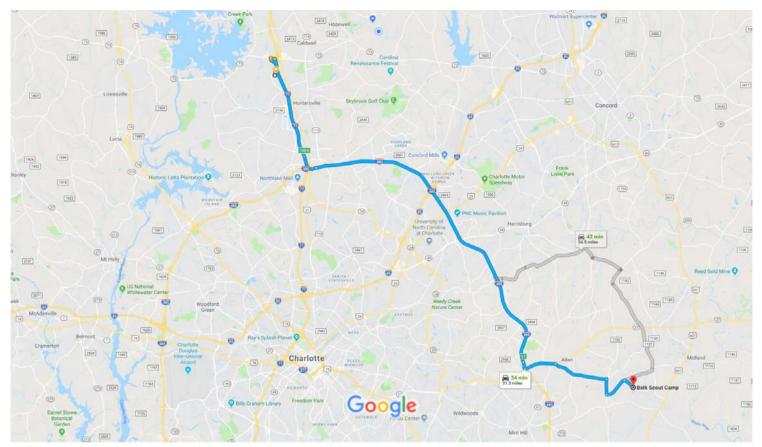

## **15711 Brookway Drive, Huntersville, NC** Drive 31.3 miles, 34 min to Belk Scout Camp, Belt Road, Midland, NC

Map data ©2018 Google 2 mi ■

## 15711 Brookway Drive, Huntersville, NC

## Get on I-77 S from Northcross Dr

| •        |    |                                                       | — 4 min (1.6 mi) |
|----------|----|-------------------------------------------------------|------------------|
| I        | 1. | Head north on Brookway Dr toward Bridgeford Ln        | 0.1              |
| 4        | 2. | Turn left onto Bridgeford Ln                          | 0.1 mi           |
| <b>L</b> | 3. | Turn right at the 1st cross street onto Northcross Dr | 256 ft           |
| Ļ        | 4. | Turn right onto Sam Furr Rd                           | 0.8 mi           |
| *        | 5. | Turn right to merge onto I-77 S toward Charlotte      | 0.2 mi           |
|          |    |                                                       | 0.4 mi           |

Follow I-77 S and I-485 N/I-485 Inner N to 6, Clear Creek. Take exit 41 from I-485 N/I-485 Inner N

| *    | 6.   | Merge onto I-77 S                                                      | 4.7           |
|------|------|------------------------------------------------------------------------|---------------|
| ř    | 7.   | Use the right 2 lanes to take exit 19B-A toward I-85 N/Matthews        | 4.7 m         |
| 4    | 8.   | Keep left, follow signs for I-485 and merge onto I-485 N/I-485 Inner N | 1.0 m         |
| 1    | 9.   | Take exit 41 for NC-24/NC-27 toward Albemarle                          | 16.6 n        |
| Cont | inue | on NC-24 E/NC-27 E/Albemarle Rd. Take Cabarrus Rd to Belt Rd           | 11 min (6.9 m |
| 4    | 10.  | Use the left 2 lanes to turn left onto NC-24 E/NC-27 E/Albemarle Rd    | `             |
| Ļ    | 11.  | Turn right onto Cabarrus Rd                                            | 1.6 m         |
| Ļ    | 12.  | Turn right onto Ferguson Rd                                            | 2.7 m         |
| 4    | 13.  | Turn left onto McManus Rd                                              | 0.8 m         |
| Ļ    | 14.  | Turn right onto Belt Rd  1 Destination will be on the left             | ————— 1.2 m   |
|      |      |                                                                        | 0.6 m         |

## Belk Scout Camp

9408 Belt Rd, Midland, NC 28107

These directions are for planning purposes only. You may find that construction projects, traffic, weather, or other events may cause conditions to differ from the map results, and you should plan your route accordingly. You must obey all signs or notices regarding your route.