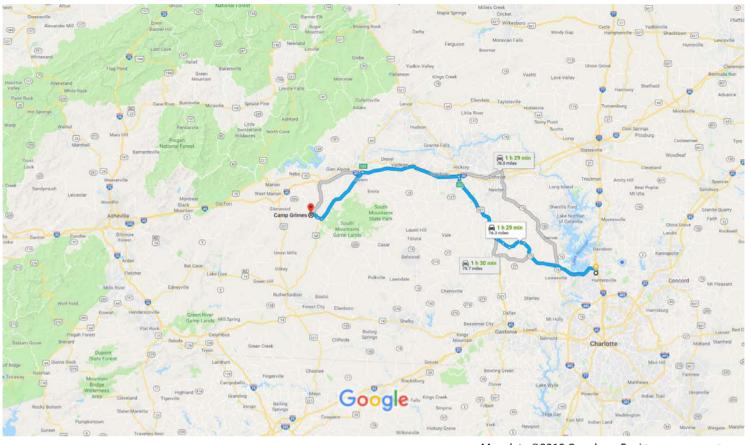

# 15711 Brookway Drive, Huntersville, NC

### Get on US-321 N in Lincolnton from NC-73 W, Amity Church Rd and NC-150 W

|    |    |                                                                  | 40 min (25.7 mi) |
|----|----|------------------------------------------------------------------|------------------|
| 1  | 1. | Head north on Brookway Dr toward Bridgeford Ln                   |                  |
| 4  | 2. | Turn left onto Bridgeford Ln                                     | 0.1 mi           |
| L, | 3. | Turn right at the 1st cross street onto Northcross Dr            | 256 ft           |
| ٦  | 4. | Turn left onto NC-73 W/Sam Furr Rd<br>Continue to follow NC-73 W | 0.8 mi           |
|    |    | 1 Pass by Cook Out (on the right in 7.6 mi)                      | 14.8 mi          |
| L, | 5. | Turn right onto Amity Church Rd                                  | 0.0i             |
|    |    |                                                                  | 3.0 mi           |

| ٦        | 6.    | Slight left onto King Wilkinson Rd                                                                                   |                  |
|----------|-------|----------------------------------------------------------------------------------------------------------------------|------------------|
| ٦        | 7.    | Turn left onto NC-150 W                                                                                              | ———— 1.0 mi      |
| r*       | 8.    | Turn right onto Shuford Rd                                                                                           | 2.5 mi           |
| 1        | 9.    | Continue onto Car Farm Rd                                                                                            | ———— 1.4 mi      |
| 4        | 10.   | Turn left onto US-321 BUS S                                                                                          | ———— 1.6 mi      |
| *        | 11.   | Turn right to merge onto US-321 N                                                                                    | 456 ft           |
| Follo    | ow US | S-321 N, I-40 W and US-64 W to Fortune Rd in Dysartsville                                                            | 0.2 mi           |
| *        | 12.   | Merge onto US-321 N                                                                                                  | 48 min (48.0 mi) |
| r        | 13.   | Take exit 43 for I-40 W toward Asheville                                                                             | ———— 14.5 mi     |
| Ŷ        | 14.   | Keep left at the fork and merge onto I-40 W                                                                          | ————— 0.9 mi     |
| r        | 15.   | Take exit 103 for US-64 toward Morganton/Rutherfordton                                                               | ———— 19.6 mi     |
| Ŷ        | 16.   | Keep left at the fork to continue toward US-64 W/Burkemont Ave                                                       | 0.2 mi           |
| 4        | 17.   | Use any lane to turn left onto US-64 W/Burkemont Ave<br>Continue to follow US-64 W<br>Pass by Hardee's (on the left) | 125 ft           |
| Cont     | inue  | on Fortune Rd. Take NC-226 N to Vein Mountain Rd                                                                     | ———— 12.7 mi     |
| <b>L</b> | 18.   | Turn right onto Fortune Rd                                                                                           | 4 min (2.6 mi)   |
| r*       | 19.   | Turn right onto NC-226 N                                                                                             | ———— 0.9 mi      |
| 4        | 20.   | Turn left onto Vein Mountain Rd  Destination will be on the left                                                     | ———— 1.3 mi      |
|          |       | · · · · · · · · · · · · · · · · · · ·                                                                                |                  |

## Camp Grimes

383 Vein Mountain Rd, Nebo, NC 28761

These directions are for planning purposes only. You may find that construction projects, traffic, weather, or other events may cause conditions to differ from the map results, and you should plan your route accordingly. You must obey all signs or notices regarding your route.