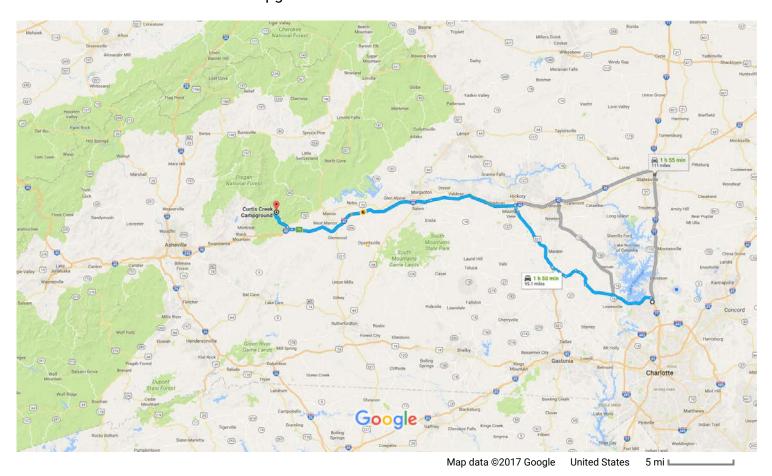

### 15711 Brookway Drive, Huntersville, NC to Curtis Drive 95.1 miles, 1 h 50 min Creek Campground

#### Get on US-321 N in Lincolnton from NC-73 W, Amity Church Rd and NC-150 W

|          |    |                                                       | 40 min (25.7 mi) |
|----------|----|-------------------------------------------------------|------------------|
| 1        | 1. | Head north on Brookway Dr toward Bridgeford Ln        |                  |
|          |    |                                                       | 0.1 mi           |
| 4        | 2. | Turn left onto Bridgeford Ln                          |                  |
|          |    |                                                       | 256 ft           |
| <b>L</b> | 3. | Turn right at the 1st cross street onto Northcross Dr |                  |
|          |    |                                                       | 0.8 mi           |
| 4        | 4. | Turn left onto NC-73 W/Sam Furr Rd                    |                  |
|          |    | (i) Continue to follow NC-73 W                        |                  |
|          |    |                                                       | 14.8 mi          |
| _        | _  | Turn right anta Amity Church Dd                       | 1 1.0 1111       |
| <b>L</b> | 5. | Turn right onto Amity Church Rd                       |                  |
|          |    |                                                       | 3.0 mi           |
| 5        | 6. | Slight left onto King Wilkinson Rd                    |                  |
| -        |    |                                                       | 1.0:             |
|          |    |                                                       | 1.0 mi           |
| 4        | 7. | Turn left onto NC-150 W                               |                  |
|          |    |                                                       | 2.5 mi           |
|          |    |                                                       |                  |

| 20/2017  |      | 15711 Brookway Drive, Huntersville, NC to Curtis Creek Campground - Google Maps |                     |
|----------|------|---------------------------------------------------------------------------------|---------------------|
| L        | 8.   | Turn right onto Shuford Rd                                                      | 4.4                 |
| 1        | 9.   | Continue onto Car Farm Rd                                                       | —————— 1.4 mi       |
| 4        | 10.  | Turn left onto US-321 BUS S                                                     | ————— 1.6 mi        |
| *        | 11.  | Turn right to merge onto US-321 N                                               | 456 ft              |
|          |      |                                                                                 | 0.2 mi              |
| Follo    | w US | S-321 N and I-40 W to Greenlee Rd in Old Fort. Take exit 75 from I-40 W         | · (40.0 · )         |
| *        | 12.  | Merge onto US-321 N                                                             | —— 55 min (63.3 mi) |
| ۳        | 13.  | Take exit 43 for I-40 W toward Asheville                                        | ————— 14.5 mi       |
| 'n       | 14.  | Keep left at the fork and merge onto I-40 W                                     | 0.9 mi              |
| <b>†</b> | 15.  | Continue straight to stay on I-40 W                                             | 17.4 mi             |
| _        |      |                                                                                 | 30.3 mi             |
|          | 16.  | Take exit 75 for Parker Padgett Rd                                              |                     |
|          |      |                                                                                 | 0.1 mi              |
| Drive    | to C | urtis Creek Rd                                                                  | 15 main (6 0 mai)   |
| 4        | 17.  | Turn left onto Greenlee Rd                                                      | ——— 15 min (6.2 mi) |
| t        | 18.  | Continue onto Curtis Creek Rd                                                   | 1.2 mi              |
|          | 10.  | 1 Destination will be on the right                                              |                     |

## Curtis Creek Campground

3799 Curtis Creek Rd, Old Fort, NC 28762

These directions are for planning purposes only. You may find that construction projects, traffic, weather, or other events may cause conditions to differ from the map results, and you should plan your route accordingly. You must obey all signs or notices regarding your route.