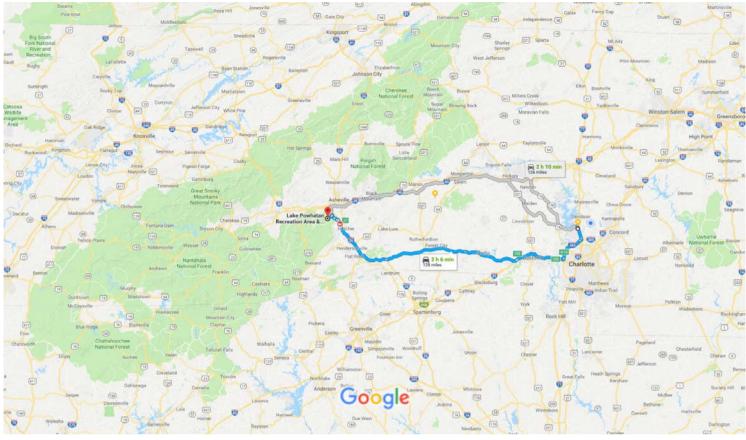

## Google Maps 15711 Brookway Drive, Huntersville, NC Drive 128 miles, 2 h 6 min to Lake Powhatan Recreation Area & Campground

Map data ©2018 Google 10 mi