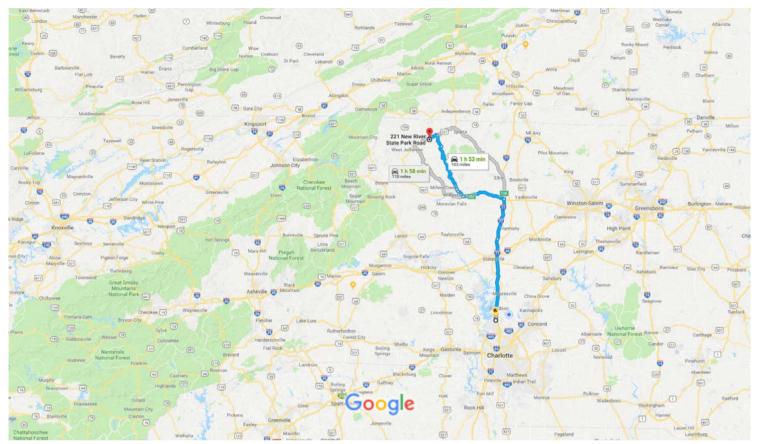

# Google Maps

15711 Brookway Drive, Huntersville, NC to 221 New River State Park Rd Drive 103 miles, 1 h 53 min

Map data ©2018 Google 10 mi

## 15711 Brookway Drive, Huntersville, NC

#### Get on I-77 N in 9, Deweese from Northcross Dr and Sam Furr Rd

| t  | 1. | Head north on Brookway Dr toward Bridgeford Ln        | — 5 min (1.8 mi) |
|----|----|-------------------------------------------------------|------------------|
|    |    |                                                       | 0.1 mi           |
| ٦  | 2. | Turn left onto Bridgeford Ln                          | 256 ft           |
| L, | 3. | Turn right at the 1st cross street onto Northcross Dr |                  |
| L, | 4. | Turn right onto Sam Furr Rd                           | 0.8 mi           |
| *  | 5. | Turn left to merge onto I-77 N toward Statesville     | 0.4 mi           |
|    |    |                                                       | 0.3 mi           |

#### Follow I-77 N and US-421 N to Wilkesboro. Take exit 282 from US-421 N

| *          | 6.   | Merge onto I-77 N                                                                                           | 01 (                           |
|------------|------|-------------------------------------------------------------------------------------------------------------|--------------------------------|
| L,         | 7.   | Keep right to stay on I-77 N                                                                                | ——— 31.6 mi                    |
| r          | 8.   | Take exit 73B to merge onto US-421 N toward Wilkesboro                                                      | ——— 16.3 mi                    |
| ۲          | 9.   | Take exit 282 for US-421 BUS/NC-115 toward N Wilkesboro/Statesville                                         | ——— 17.2 mi                    |
|            |      |                                                                                                             | 0.2 mi                         |
| Take       | NC-1 | 18 N to New River State Park Rd in Laurel Springs                                                           |                                |
| <b>Γ</b> * | 10.  | Turn right onto NC-115 N/US-421 BUS N/Statesville Rd (signs for N Wilkesbor                                 | 53 min (36.1 mi)<br><b>`0)</b> |
| L,         | 11.  | Turn right onto 2nd St                                                                                      | 2.9 mi                         |
| 1          | 12.  | Continue onto NC-18 N/Sparta Rd<br>Continue to follow NC-18 N<br>Pass by Pizza Hut (on the right in 0.5 mi) | ——— 1.0 mi                     |
| 4          | 13.  | Turn left onto NC-113 N                                                                                     | 22.4 mi                        |
| ٦          | 14.  | Turn left onto US-221 S                                                                                     | 4.8 mi                         |
| 4          | 15.  | Turn left onto New River State Park Rd                                                                      | 4.5 mi                         |
|            |      |                                                                                                             | 0.5 mi                         |

### 221 New River State Park Rd

Laurel Springs, NC 28644

These directions are for planning purposes only. You may find that construction projects, traffic, weather, or other events may cause conditions to differ from the map results, and you should plan your route accordingly. You must obey all signs or notices regarding your route.