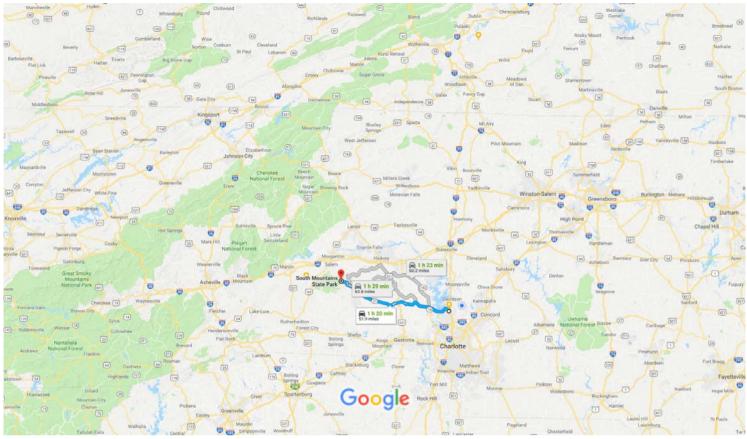

## Google Maps

15711 Brookway Drive, Huntersville, NC to South Mountains State Park Drive 51.9 miles, 1 h 20 min

Map data ©2018 Google 10 mi

## 15711 Brookway Drive, Huntersville, NC

## Take Brookway Dr to Northcross Dr

|                |     |                                                                                             | —————————————————————————————————————— |
|----------------|-----|---------------------------------------------------------------------------------------------|----------------------------------------|
| 1              | 1.  | Head north on Brookway Dr toward Bridgeford Ln                                              |                                        |
|                |     |                                                                                             | 0.1 m                                  |
| 4              | 2.  | Turn left onto Bridgeford Ln                                                                |                                        |
|                |     |                                                                                             | 256 f                                  |
|                |     |                                                                                             |                                        |
| ake            | NC- | 73 W and NC-27 W to S Mountain Park in Lower Fork                                           |                                        |
|                |     |                                                                                             |                                        |
| <b>r</b> ≯     | 3.  | Turn right at the 1st cross street onto Northcross Dr                                       | 1 h 14 min (48.3 mi                    |
| ₽              | 3.  | Turn right at the 1st cross street onto Northcross Dr                                       |                                        |
| <b>₽</b>       |     | Turn right at the 1st cross street onto Northcross Dr<br>Turn left onto NC-73 W/Sam Furr Rd |                                        |
| г <del>,</del> |     |                                                                                             |                                        |
| ſ <b>₽</b>     |     | Turn left onto NC-73 W/Sam Furr Rd                                                          | 1 h 14 min (48.3 mi)                   |

| 5. | Turn right onto NC-27 W                     |
|----|---------------------------------------------|
|    | 1 Pass by Taco Bell (on the left in 3.4 mi) |

|            |     |                                                                  | 4.2 mi                                 |
|------------|-----|------------------------------------------------------------------|----------------------------------------|
| L,         | 6.  | Turn right onto N Flint St                                       |                                        |
| 4          | 7.  | Turn left at the 1st cross street onto E Sycamore St             | 262 ft                                 |
| L+         | 8.  | Turn right onto Court Square Dr                                  | 0.5 mi                                 |
| L+         | 9.  | Turn right onto W Main St                                        | 358 ft                                 |
| 1          | 10. | Continue onto NC-27 W/Riverside Dr<br>Continue to follow NC-27 W | 0.3 mi                                 |
| L,         | 11. |                                                                  | 15.2 mi                                |
| ኻ          | 12. | Slight left to stay on NC-18 N                                   | —————————————————————————————————————— |
| ኻ          | 13. | Slight left onto Old State Hwy 18                                | 0.8 mi                                 |
| 1          | 14. | Continue onto Old North Carolina 18                              | ———— 1.9 mi                            |
| 4          | 15. | Turn left onto Bradshaw Rd                                       | 0.8 mi                                 |
| <b>L</b> ⇒ | 16. | Turn right onto Gus Peeler Rd                                    | 0.7 mi                                 |
| 4          | 17. | Turn left onto Mt Gilead Church Rd                               | 0.4 mi                                 |
| L+         | 18. | Turn right onto Ward Gap Rd                                      | ————— 1.1 mi                           |
|            | 10  | Turn left ente O Meuntein Deuk                                   | 0.8 mi                                 |
| 1          | 19. | Turn left onto S Mountain Park                                   | 7 min (3.4 mi)                         |

## South Mountains State Park

3001 S Mountain Park, Connelly Springs, NC 28612

These directions are for planning purposes only. You may find that construction projects, traffic, weather, or other events may cause conditions to differ from the