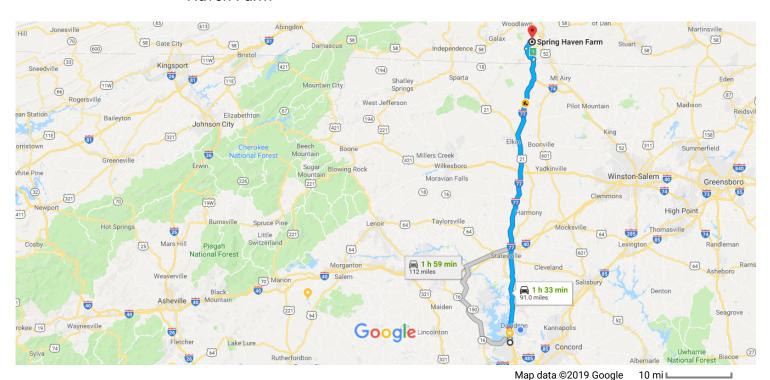

#### Google Maps

### **15711 Brookway Drive, Huntersville, NC to Spring** Drive 91.0 miles, 1 h 33 min **Haven Farm**

#### 15711 Brookway Dr

Huntersville, NC 28078

#### Spring Haven Farm

370 Spring Bud Rd, Fancy Gap, VA 24328

These directions are for planning purposes only. You may find that construction projects, traffic, weather, or other events may cause conditions to differ from the map results, and you should plan your route accordingly. You must obey all signs or notices regarding your route.